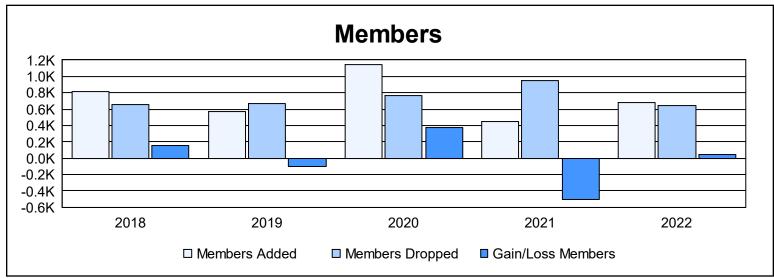

District 335 B As of June 2022 Cumulative

| Year      | New<br>Clubs | Dropped<br>Clubs | Gain/<br>Loss<br>Clubs | New<br>Members | Charter<br>Members | Reinstate<br>Members | Transfer<br>Members | Total<br>Member<br>Added | Total<br>Members<br>Dropped | Gain/<br>Loss<br>Members |
|-----------|--------------|------------------|------------------------|----------------|--------------------|----------------------|---------------------|--------------------------|-----------------------------|--------------------------|
| 2017-2018 | 1            | 2                | -1                     | 739            | 30                 | 14                   | 34                  | 817                      | 660                         | 157                      |
| 2018-2019 | 0            | 5                | -5                     | 556            | 0                  | 8                    | 9                   | 573                      | 672                         | -99                      |
| 2019-2020 | 3            | 2                | 1                      | 987            | 76                 | 49                   | 29                  | 1,141                    | 765                         | 376                      |
| 2020-2021 | 0            | 7                | -7                     | 375            | 7                  | 13                   | 49                  | 444                      | 951                         | -507                     |
| 2021-2022 | 3            | 5                | -2                     | 565            | 88                 | 8                    | 21                  | 682                      | 638                         | 44                       |
| Average   | 1            | 4                | -3                     | 644            | 40                 | 18                   | 28                  | 731                      | 737                         | -6                       |