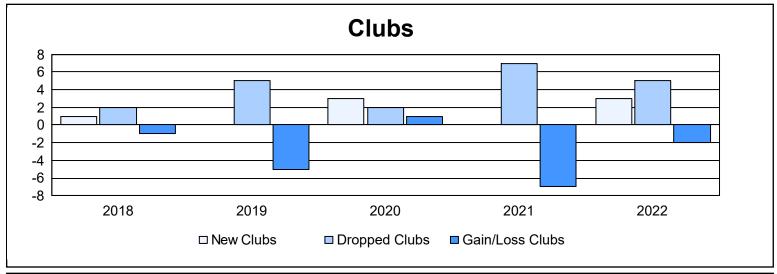

District 335 B As of June 2022 Cumulative

| Year      | New<br>Clubs | Dropped<br>Clubs | Gain/<br>Loss<br>Clubs | New<br>Members | Charter<br>Members | Reinstate<br>Members | Transfer<br>Members | Total<br>Member<br>Added | Total<br>Members<br>Dropped | Gain/<br>Loss<br>Members |
|-----------|--------------|------------------|------------------------|----------------|--------------------|----------------------|---------------------|--------------------------|-----------------------------|--------------------------|
| 2017-2018 | 1            | 2                | -1                     | 739            | 30                 | 14                   | 34                  | 817                      | 660                         | 157                      |
| 2018-2019 | 0            | 5                | -5                     | 556            | 0                  | 8                    | 9                   | 573                      | 672                         | -99                      |
| 2019-2020 | 3            | 2                | 1                      | 987            | 76                 | 49                   | 29                  | 1,141                    | 765                         | 376                      |
| 2020-2021 | 0            | 7                | -7                     | 375            | 7                  | 13                   | 49                  | 444                      | 951                         | -507                     |
| 2021-2022 | 3            | 5                | -2                     | 565            | 88                 | 8                    | 21                  | 682                      | 638                         | 44                       |
| Average   | 1            | 4                | -3                     | 644            | 40                 | 18                   | 28                  | 731                      | 737                         | -6                       |